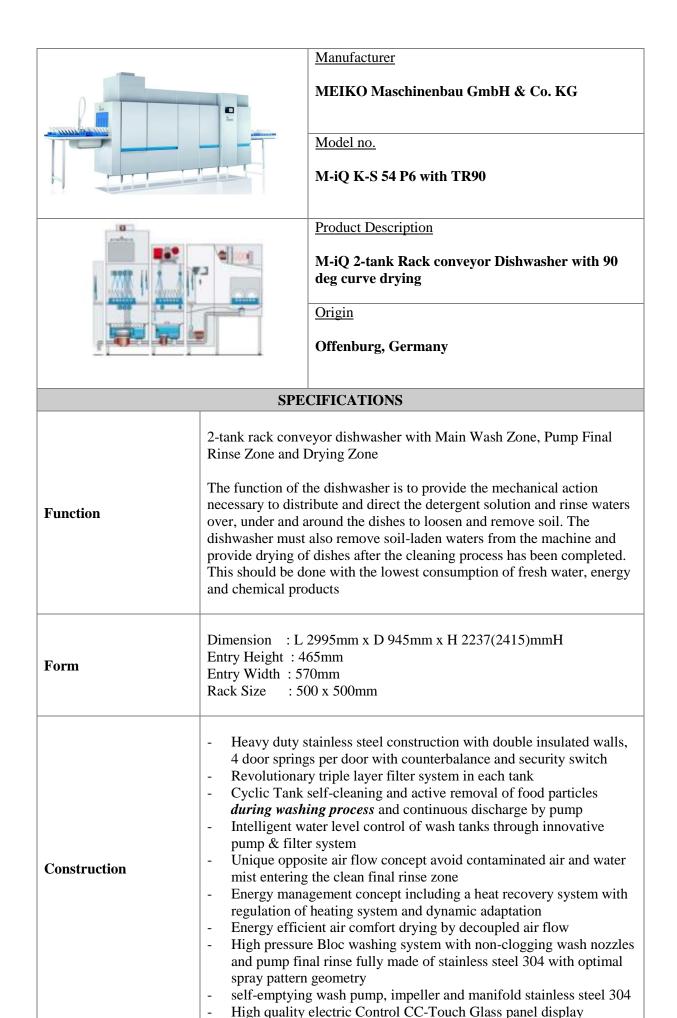

|                           | <ul> <li>including data log diary (according DIN SPEC 10534)</li> <li>Autotimer, Electronic tank over flow with water loss control, Detergent &amp; rinse aid saving system</li> <li>Automatic end of day self-cleaning cycle with only a single pump rinse section filling, including spray rinsing of heat recovery module</li> <li>Variable adjustable conveyor speed</li> </ul> |
|---------------------------|-----------------------------------------------------------------------------------------------------------------------------------------------------------------------------------------------------------------------------------------------------------------------------------------------------------------------------------------------------------------------------